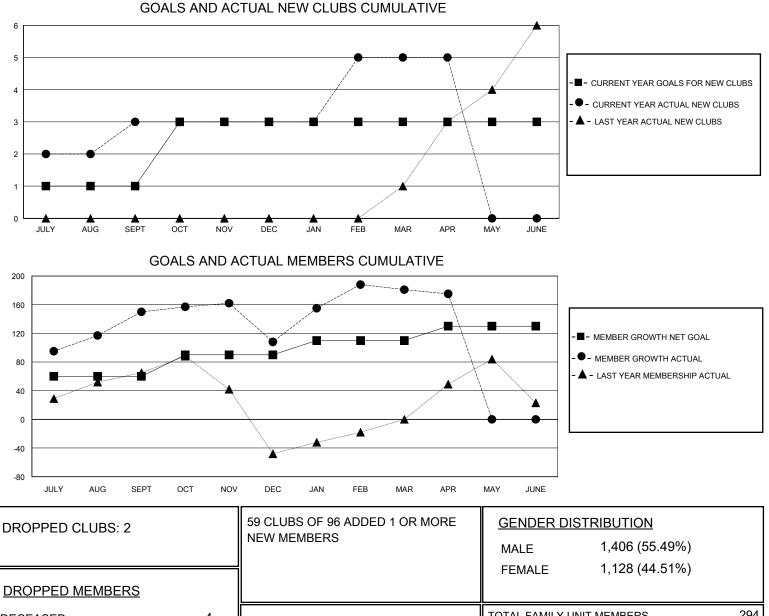

## MONTHLY MEMBERSHIP PROGRESS REPORT

District 308 A1

Results as of: 5/31/2020

| GMT:                  | LOCATION SINGAPORE |           |               |                       |                         |                         | GMT CA                                             |
|-----------------------|--------------------|-----------|---------------|-----------------------|-------------------------|-------------------------|----------------------------------------------------|
| Clubs                 |                    |           |               | Members               |                         |                         |                                                    |
| RESULTS FOR 2019-2020 |                    |           |               | RESULTS FOR 2019-2020 |                         |                         |                                                    |
| QUARTER               | NEW CLUB GOAL      | NEW CLUBS | DROPPED CLUBS | QUARTER MEM           | IBER GROWTH NET<br>GOAL | MEMBER GROWTH<br>ACTUAL | DROPPED<br>MEMBERS ACTUAL<br>(including transfers) |
| JULY/AUG/SEPT         | 1                  | 3         | 0             | JULY/AUG/SEPT         | 60                      | 223                     | 58                                                 |
| OCT/NOV/DEC           | 2                  | 0         | 1             | OCT/NOV/DEC           | 30                      | 46                      | 84                                                 |
| JAN/FEB/MAR           | 0                  | 2         | 1             | JAN/FEB/MAR           | 20                      | 160                     | 72                                                 |
| APR/MAY/JUNE          | 0                  | 0         | 0             | APR/MAY/JUNE          | 20                      | 5                       | 11                                                 |